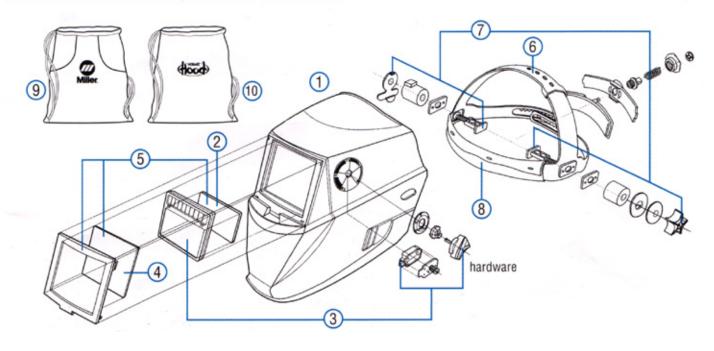

## **AUTO-DARKENING HELMET REPLACEMENT PARTS**

| Item # | Description                                           | XL Series Stock #    | XLi Series Stock #  | XLix Series Stock # |
|--------|-------------------------------------------------------|----------------------|---------------------|---------------------|
| 1      | Helmet shell, American Eagle (XL)                     | 770 229              |                     |                     |
| 1      | Helmet shell, Asteroid (XL)                           | 770 230              |                     |                     |
| 1      | Helmet shell, Black (XL)                              | 770 231              |                     |                     |
| 1      | Helmet shell, Flame (XL)                              | 770 232              |                     |                     |
| 1      | Helmet shell, Millermatic™ (XLi)                      |                      | 770 233             |                     |
| 1      | Helmet shell, Dale Earnhardt Sr. (XLi)                |                      | 770 253             |                     |
| 1      | Helmet shell, Dale Earnhardt Jr. (XLi)                |                      | 770 234             |                     |
| 1      | Helmet shell, Stars and Stripes (XLix)                |                      |                     | 770 235             |
| 1      | Helmet shell, Black (XLix)                            |                      |                     | 770 236             |
| 2      | Inside lens cover, all (small 4-1/4 x 2 in)           | 770 237              | 770 237             | 770 237             |
| 3      | Auto-darkening lens assembly                          | 770 121 (w/hardware) | 770 238 (lens only) | 770 239 (w/hardware |
| 4      | Front lens cover (large 4-1/2 x 3-3/8 in)             | 770 240              | 770 240             | ,                   |
| 4      | Front lens cover, XLix (large 4-5/8 x 3-3/4 in)       |                      |                     | 770 241             |
| 5*     | Front lens holder kit, Black                          | 770 156              | 770 156             |                     |
| 5*     | Front lens holder kit, Gray                           |                      | 770 242             |                     |
| 5*     | Front lens holder kit, Red                            |                      | 770 243             |                     |
| 5*     | Front lens holder kit, Blue                           |                      |                     | 770 244             |
| 5*     | Front lens holder kit, Black (XLix)                   |                      |                     | 770 245             |
| 6      | Ratchet headgear assembly                             | 770 120              | 770 120             | 770 246             |
| 7      | Adjustment angle/stop hardware kit                    | 770 247              | 770 247             | 770 248             |
| 8      | "Cosmel" fabric headband                              | 770 249              | 770 249             | 770 249             |
| 9      | Helmet bag with drawstring<br>and pouch (Miller logo) | 770 250              | 770 250             | 770 250             |
| 10     | Helmet bag with drawstring (Hobart logo)              | 770 251              | 770 251             | 770 251             |

<sup>\*</sup>Kit includes: Front lens holder, 5 large lens covers, 1 small lens cover

See your local Miller distributor for ordering information.